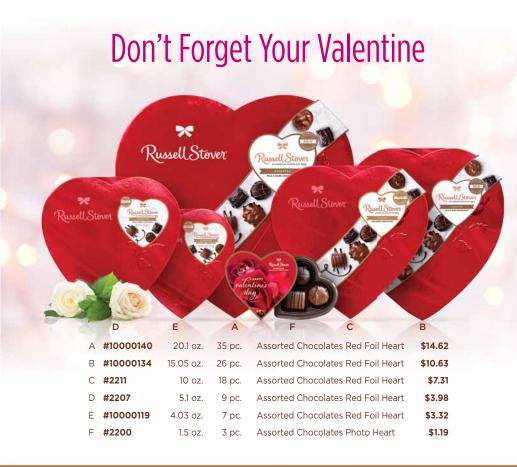

**Assorted Holiday Sampler** (24.1 oz., 50 pc.) **\$14.62** | \$13.89\*

Milk Chocolate Sampler (10 oz., 22 pc.) **\$8.64** | \$8.21\*

#7936 Milk Chocolates Holiday Sampler (10 oz., 22 pc.) \$8.64 | \$8.21\*

#7930

**Assorted Chocolates Holiday Sampler** 

(10 oz., 22 pc.) \$8.64 | \$8.21\*

#7937 Dark Chocolate Holiday Sampler (10 oz., 22 pc.) \$8.64 | \$8.21\*

#7142 **Assorted Chocolates Holiday Sampler** (1.6 oz., 3 pc.) \$1.99 | \$1.89\*