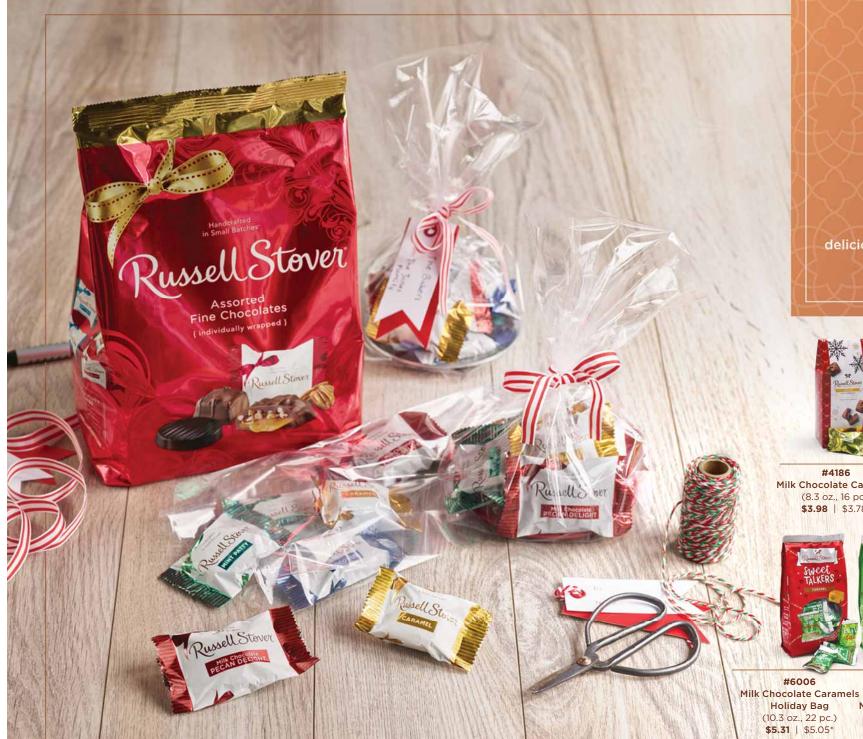

## Shareable Gifts

You will find in this selection of chocolates that each delicious piece is individually wrapped for sharing and freshness. The perfect gift for any office or gathering.

(8.3 oz., 16 pc.) \$3.98 | \$3.78\*

Milk Chocolate Caramels Milk Chocolate Almond Delights Milk Chocolate Truffles White Fudge Peppermint (8.3 oz., 14 pc.) \$3.98 | \$3.78\*

#4189 (8.4 oz., 14 pc.) \$3.98 | \$3.78\*

(8 oz., 16 pc.) \$3.98 | \$3.78\*