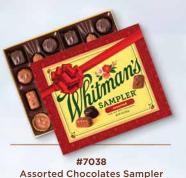

It's no surprise that the Whitman's Sampler is America's favorite box of chocolates. Delicious candies including cashew clusters, maple fudge, and vanilla butter creams fill our distinctive yellow boxes. A special treat for any occasion!

**Assorted Holiday Sampler** (24.1 oz., 50 pc.) **\$14.62** | \$13.89\*

Milk Chocolate Sampler (10 oz., 22 pc.) **\$8.64** | \$8.21\*

#7936 Milk Chocolates Holiday Sampler (10 oz., 22 pc.) \$8.64 | \$8.21\*

#7930

**Assorted Chocolates Holiday Sampler** 

(10 oz., 22 pc.) \$8.64 | \$8.21\*

#7937 Dark Chocolate Holiday Sampler (10 oz., 22 pc.) \$8.64 | \$8.21\*

#7142 **Assorted Chocolates Holiday Sampler** (1.6 oz., 3 pc.) \$1.99 | \$1.89\*