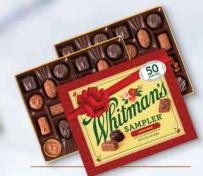

It's no surprise that the Whitman's Sampler is America's favorite box of chocolates. Delicious candies including cashew clusters, maple fudge, and vanilla butter creams fill our distinctive yellow boxes. A special treat for any occasion!

**Assorted Holiday Sampler** (24.1 oz., 50 pc.) **\$14.62** | \$13.89\*

Milk Chocolate Sampler (10 oz., 22 pc.) **\$8.64** | \$8.21\*

#7936 Milk Chocolates Holiday Sampler (10 oz., 22 pc.) \$8.64 | \$8.21\*