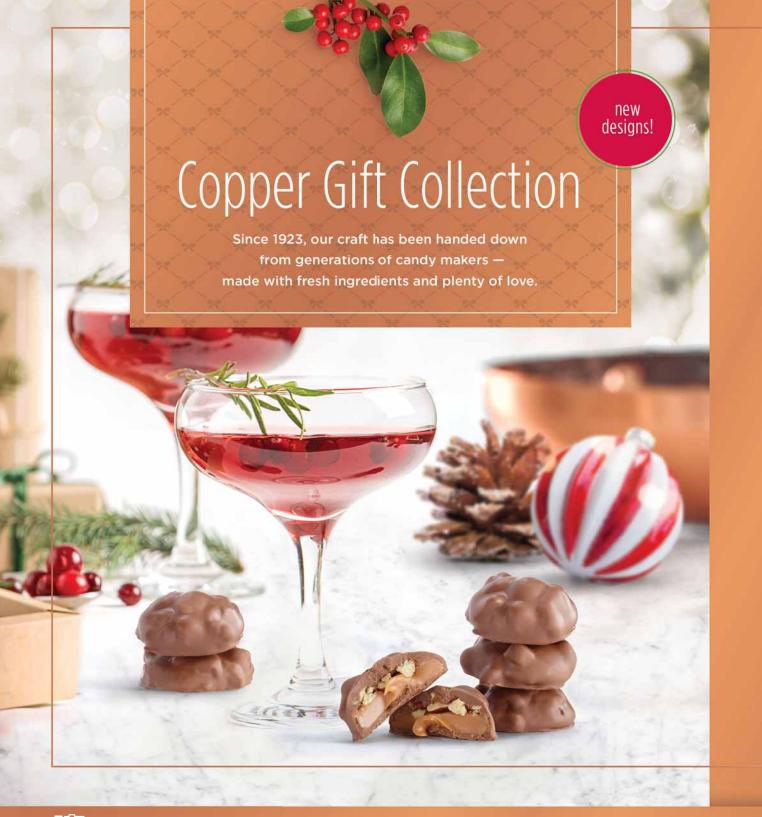

## Generous Gift Assortments

You're sure to make a big impression with these boxes of our famous Assorted Chocolates. The Russell Stover Assorted Chocolates Box features a delicious selection of our most popular pieces. This includes caramels, crisps, crunches, and creams in a rich milk and dark chocolate.

#### #0005P **Assorted Chocolates** (5 lb., 144 pc.) **\$53.19** | \$50.53\*

#0002P **Assorted Chocolates** (2 lb., 60 pc.) **\$21.94** | \$20.84\*

#0003 **Assorted Chocolates** (**3 lb**., 84 pc.) **\$33.24** | \$31.58\*

#0001H **Assorted Chocolates** (1 lb., 30 pc.) **\$11.30** | \$10.73\*