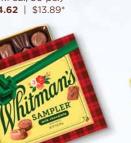

**Assorted Holiday Sampler** (24.1 oz., 50 pc.) **\$14.62** | \$13.89\*

Milk Chocolate Sampler (10 oz., 22 pc.) **\$8.64** | \$8.21\*

#7936 Milk Chocolates Holiday Sampler (10 oz., 22 pc.) \$8.64 | \$8.21\*

#7930

**Assorted Chocolates Holiday Sampler** 

(10 oz., 22 pc.) \$8.64 | \$8.21\*

#7937 Dark Chocolate Holiday Sampler (10 oz., 22 pc.) \$8.64 | \$8.21\*

#7142 **Assorted Chocolates Holiday Sampler** (1.6 oz., 3 pc.) \$1.99 | \$1.89\*