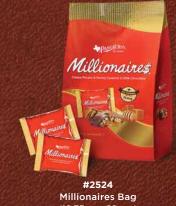

\*Early shipping discount

(10 oz., 22 pc.)

\$8.64 | \$8.21\*

Pangburns Millionaire\$

Fresh pecans, buttery caramel, milk chocolate and just a touch of honey.

(16.75 oz., 28 pc.) **\$7.97** | \$7.57\*