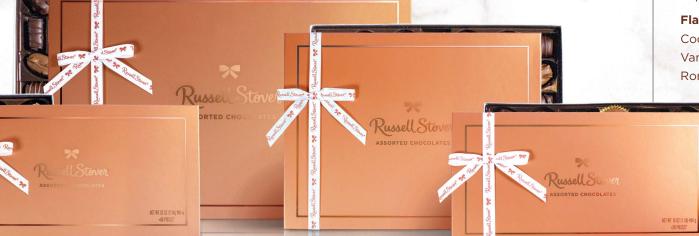

## Copper Gift Collection

We are excited to present our new Copper Gift Box Collection, which is available in four generous sizes. These elegant boxes are a delight from beginning to end, making them a wonderful gift for any occasion. Recipients are greeted with a beautiful copper satin and foil design adorned with an authentic bow. Enclosed within the box is a carefully selected assortment of our most popular flavors, as well special and exclusive flavors that offer variety not found in our standard assortments.

1 lb. box/28 pcs. | 2 lb. box/56 pcs. | 3 lb. box/84 pcs. | 5 lb. box/140 pcs.

Sharable Gifts

Delight your clients and or employees with the perfect mix of individually wrapped chocolates. Our NEW Pick and Mix collection is the perfect gift for sharing. Included in this selection is our customer favorite flavors that will surely impress any recipient.