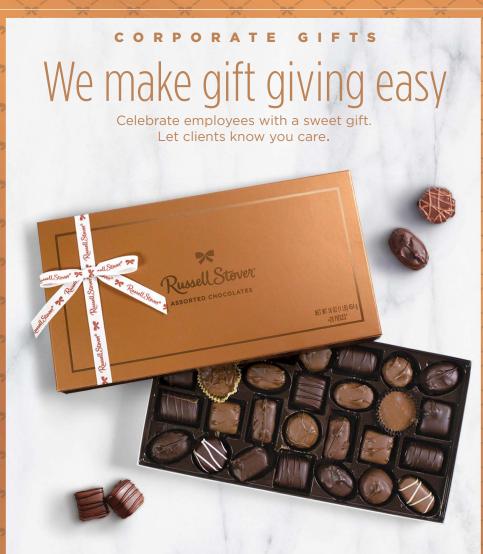

## Copper Gift Collection

We are excited to present our new Copper Gift Box Collection, which is available in four generous sizes. These elegant boxes are a delight from beginning to end, making them a wonderful gift for any occasion. Recipients are greeted with a beautiful copper satin and foil design adorned with an authentic bow. Enclosed within the box is a carefully selected assortment of our most popular flavors, as well special and exclusive flavors that offer variety not found in our standard assortments.