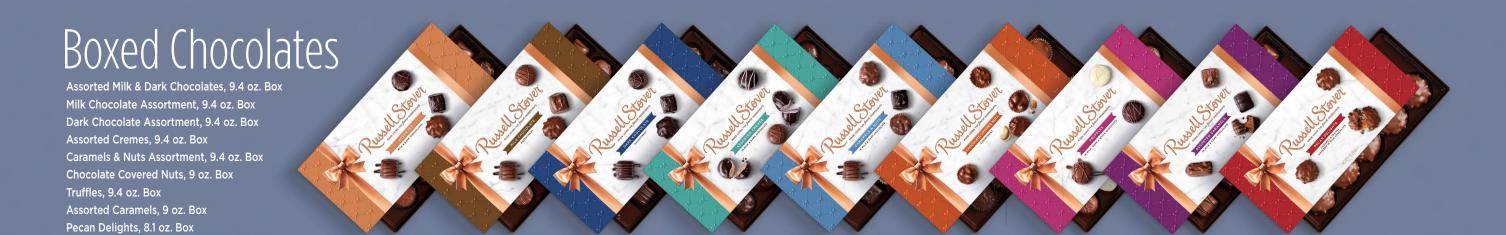

1 lb. box/28 pcs. | 2 lb. box/56 pcs. | 3 lb. box/84 pcs. | 5 lb. box/140 pcs.

Sharable Gifts

Delight your clients and or employees with the perfect mix of individually wrapped chocolates. Our NEW Pick and Mix collection is the perfect gift for sharing. Included in this selection is our customer favorite flavors that will surely impress any recipient.

Flavors Include: Pecan Delights. Coconut, Orange Crème, Vanilla Crème, Maple Nut Crème, Roman Nougat, Molasses Chews,

Toffee Squares